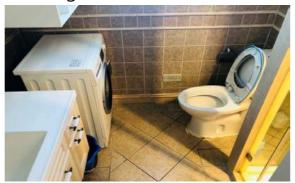

# The dormitory

TV+WIFI wardrobe + air conditioning

Washing machine toilet

Kitchen (induction cooker + electric kettle) microwave oven + refrigerator

# The dormitory

TV wardrobe + air conditioner

Washing machine toilet

Kitchen (induction cooker + electric kettle) induction cooker + refrigerator