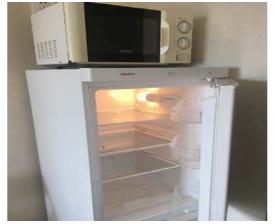

# Big classroom

HSK textbook independently developed by UN

| The UN's dormitory | Senior apartment                                                                                                                                                                                                          |
|--------------------|---------------------------------------------------------------------------------------------------------------------------------------------------------------------------------------------------------------------------|
| From the UN school | 500m across from the school, three minutes' walk                                                                                                                                                                          |
| Fee                | 110 yuan/day/person (double room) 180 yuan/day/person (single room)                                                                                                                                                       |
|                    | Free use of water, electricity, WIFI and TV                                                                                                                                                                               |
| Deposit            | 1000 yuan (including dormitory deposit and books. When checking out, if there are no special circumstances, after deduct the cost of books, other fees will be returned. )  * fees vary according to the course of study. |
| Facilities         | TV, wif, air conditioner, refrigerator, shower room, washing machine, wardrobe, kitchen, induction cooker, microwave oven, electric kettle                                                                                |
|                    | (special POTS, food materials, spices, tableware and cleaning tools for                                                                                                                                                   |
|                    | induction cooker need to be purchased separately)                                                                                                                                                                         |

# The dormitory

TV+WIFI wardrobe + air conditioning

Washing machine toilet

Kitchen (induction cooker + electric kettle) microwave oven + refrigerator

# The dormitory

TV wardrobe + air conditioner

Washing machine toilet

Kitchen (induction cooker + electric kettle) induction cooker + refrigerator