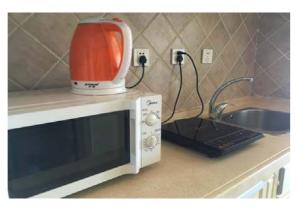

# The dormitory

TV+WIFI wardrobe + air conditioning

Washing machine toilet

Kitchen (induction cooker + electric kettle) microwave oven + refrigerator

# The dormitory

TV wardrobe + air conditioner

Washing machine toilet

Kitchen (induction cooker + electric kettle) induction cooker + refrigerator