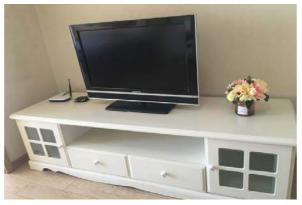

# The dormitory

TV+WIFI wardrobe + air conditioning

Washing machine toilet

Kitchen (induction cooker + electric kettle) microwave oven + refrigerator

# The dormitory

TV wardrobe + air conditioner

Washing machine toilet

Kitchen (induction cooker + electric kettle) induction cooker + refrigerator