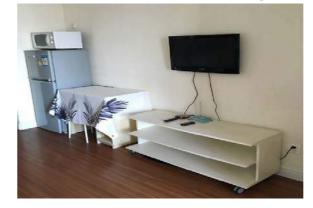

dormitory appearance

# The dormitory

TV+WIFI wardrobe + air conditioning

Washing machine toilet

Kitchen (induction cooker + electric kettle) microwave oven + refrigerator

# The dormitory

TV wardrobe + air conditioner

Washing machine toilet

Kitchen (induction cooker + electric kettle) induction cooker + refrigerator