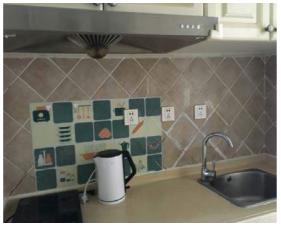

# Big classroom

HSK textbook independently developed by UN

| The UN's dormitory | Senior apartment                                                                                                                                                                                                          |
|--------------------|---------------------------------------------------------------------------------------------------------------------------------------------------------------------------------------------------------------------------|
| From the UN school | 500m across from the school, three minutes' walk                                                                                                                                                                          |
| Fee                | 110 yuan/day/person (double room) 180 yuan/day/person (single room)                                                                                                                                                       |
|                    | Free use of water, electricity, WIFI and TV                                                                                                                                                                               |
| Deposit            | 1000 yuan (including dormitory deposit and books. When checking out, if there are no special circumstances, after deduct the cost of books, other fees will be returned. )  * fees vary according to the course of study. |
| Facilities         | TV, wif, air conditioner, refrigerator, shower room, washing machine, wardrobe, kitchen, induction cooker, microwave oven, electric kettle                                                                                |
|                    | (special POTS, food materials, spices, tableware and cleaning tools for                                                                                                                                                   |
|                    | induction cooker need to be purchased separately)                                                                                                                                                                         |

# The dormitory

TV+WIFI wardrobe + air conditioning

Washing machine toilet

Kitchen (induction cooker + electric kettle) microwave oven + refrigerator

# The dormitory

TV wardrobe + air conditioner

Washing machine toilet

Kitchen (induction cooker + electric kettle) induction cooker + refrigerator