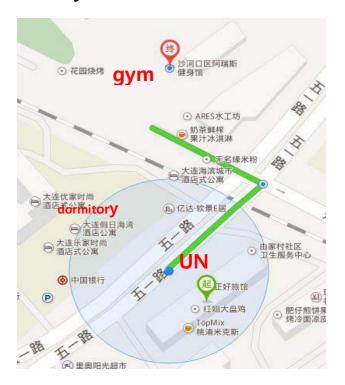

|

<sup>\*</sup> check-in starts at 14:00 PM on arrival day

Please confirm the room items before checking in. If there is any damage, please pay according to the price.





Dormitory hall



Dormitory opposite the school



dormitory appearance







# The dormitory





TV+WIFI wardrobe + air conditioning





Washing machine toilet





Kitchen (induction cooker + electric kettle) microwave oven + refrigerator







# The dormitory



TV wardrobe + air conditioner





Washing machine toilet





Kitchen (induction cooker + electric kettle) induction cooker + refrigerator









# The surrounding environment

#### Starbucks distance: 4 minutes walk





#### Nori lunch distance: 5 minutes walk





# Supermarket distance: 15 minutes walk







# Gym distance: 2 minutes walk



# general hospital distance: take a taxi, a bus 20 minutes



## Xinghai square:

15 minutes by taxi, 25 minutes by bus





#### Gym price:

1 months: 300yuan 2 months: 500 yuan 3 months: 600 yuan 4 months: 700 yuan

# Wanda square distance:

10 minutes by bus (3)









# **UN school refund rules**

## Refund regulations are introduced

# [rules for refund before going abroad]

- Registration fee and handling fee, dormitory deposit, university admission permit, non-refundable after application.
- Visa fee and local airport pick-up fee, part of the unused amount before cancellation can be refunded.

# [Regulations on overseas refund fees]

- The amount of overseas refund is calculated in 4 weeks.
- Applicants under 4 weeks: no refund after going abroad.
- Applicants over 5 weeks: non-