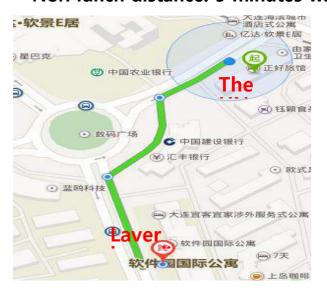

#### Starbucks distance: 4 minutes walk

#### Nori lunch distance: 5 minutes walk

# Supermarket distance: 15 minutes walk

# Gym distance: 2 minutes walk